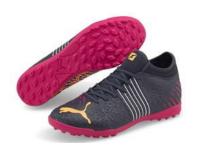

#### **Astroturf footwear**

Sondico Astro Turf Trainers £26.00

Pump Future 4.1 Astro Turf Trainers £26.00