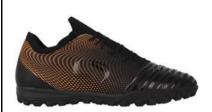

#### **Astroturf footwear**

### **Sports Direct Ashington**

Adidas Goletto VII Turf Trainers £35.00

Sondico Strike Astro Turf Trainers £24.99

Students may bring an additional pair of Sports trainers for indoor use . However pimple soled Astro trainers can be worn in the Sports Hall. Plimsolls, converse or canvas type shoes are not suitable.