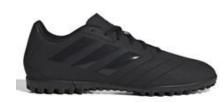

#### **Astroturf footwear**

### **Sports Direct Ashington**

Adidas Goletto VII Turf Trainers £35.00

Sondico Strike Astro Turf Trainers £24.99

Students may bring an additional pair of Sports trainers for indoor use . However pimple soled Astro trainers can be worn in the Sports Hall. Plimsolls, converse or canvas type shoes are not suitable.